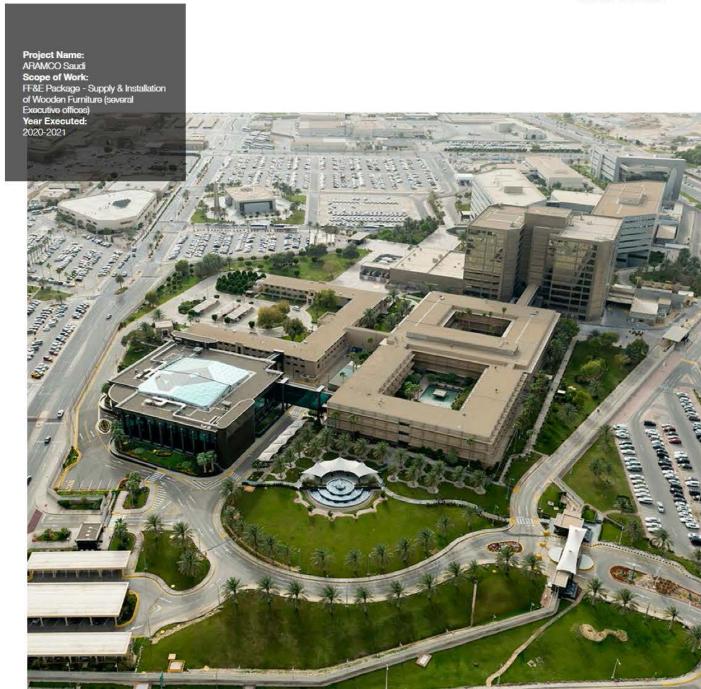

80 km extruded aluminium

alea

in Al-Khobar
ARAMCO

## Saudi Arabia

SAMA SAUDI EXIM INTELMATIX SAUDI AZM JUFFALI BRICKLAB MATBOULI ARAMCO - EXECUTIVE FURNITURE SINEO INTERNATIONAL ASCEND ADVANCED HEALTHCARE AHB ABHA AIRPORT UMM AL QURA UNIVERSITY PEPSICO SANG NATIONAL GUARD HEALTH AFFAIRS KSU KING SAUD UNIVERSITY MINISTRY ON INTERIORS **IPSO** MINISTRY OF AGRICULTURE WILD LIFE AUTHORITY PRINCESS NOURA UNIVERSITY SUPREME COUNCIL OF TURISM SAMBA HO JONES DAY **QASSIM UNIVERSITY** TAKAFUL EDUCATIONAL ABBOTT JEDDAH / KHOBAR INMA BANK SONY DHL