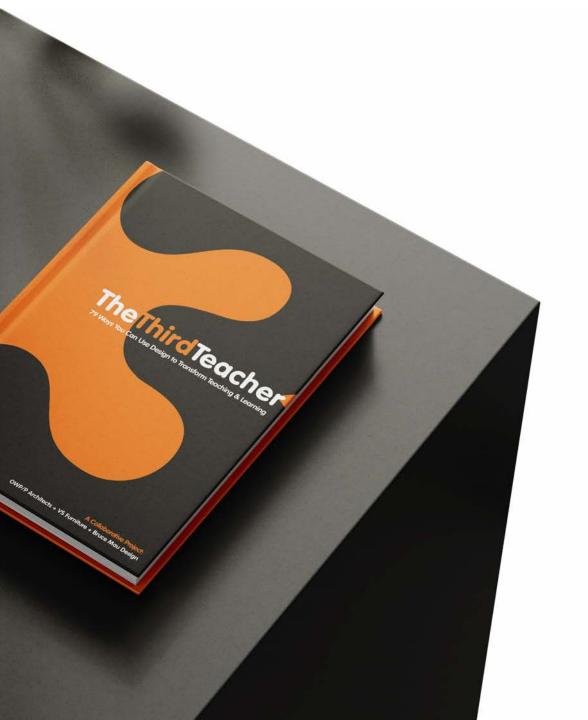

#### Education, Healthcare, and Office Furniture

Working does not mean to be sitting all the time. In a large open-plan area, fixed workstations are usually placed in double or four-block arrangements for space optimization. From an ergonomic point of view, it is sensible to have infinite electric height adjustment that enables easy and constant switching from sitting to standing height tables. Monitor swivel arms facilitate individualized adaptation. Screens serve as a visual and acoustic division for two-person workstations.

#### Privacy for personal conversations.